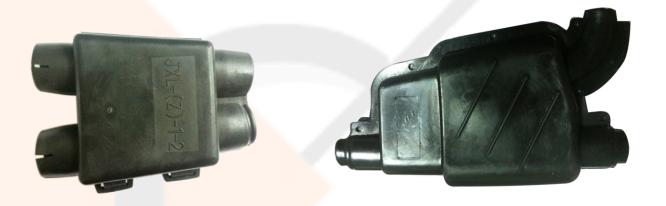

### PRODUCT DESCRIPTION:

JXLx JXRx

x: Type Number of C body

x = 1, 2, 34

L: Plastic R: Rubber

The Wedge connector cover for CRC Wedge connector.

\* If want to 100% sealing, should use together with Magic gel.

### **USED MATERIALS:**

Anti UV plastic, rubber

- \* Plastic cover for your choose: JXL12 for CRC-1 and CRC-2, JXL34 for CRC-3 and CRC-4;
- \* Rubber cover for your choose: JXR12 for CRC-1 and CRC-2, JXR34 for CRC-3 and CRC-4;