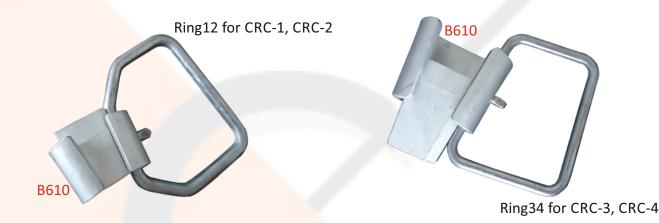

# ACCESSORIES FOR YOUR CHOOSE IF YOU NEED:

\* Undergrounding Rings for your choose: Ring12 for CRC-1 and CRC-2, Ring34 for CRC-3 and CRC-4;

- \* Plastic cover for your choose : JXL12 for CRC-1 and CRC-2, JXL34 for CRC-3 and CRC-4;
- \* Rubber cover for your choose: JXR12 for CRC-1 and CRC-2, JXR34 for CRC-3 and CRC-4;