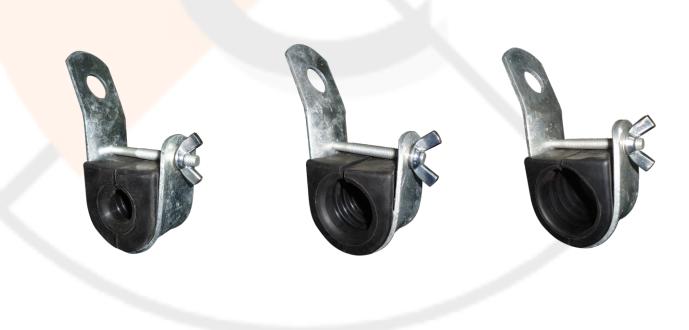

### **PRODUCT DESCRIPTION:**

Suspension clamp SU are designed to anchor insulated overhead lines on support places, usually hooks. Clamps are made from H.D.G. steel and inside is inserted soft insert part, which hold cable against move.

### **PRODUCT RANGE:**

Guaranted strenght 10kN; Slip ~15kN; Point of deformation ~28kN;Installation angle maximally 30°.

SU-Mini10.35 : 2x-4x 10-35; SU-Mini50.95 : 4x50-95; SU-MAX120.150 : 4x120-150;

### **MATERIALS:**

SU-xxx: Anti UV thermoplasic, H.D.G. steel.