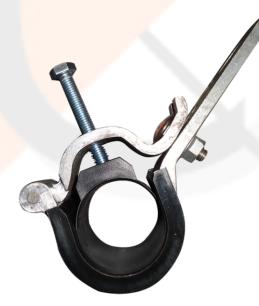

#### **PRODUCT DESCRIPTION:**

Universal clamp SU-UNI is made from high-strenght aluminum and it can be used for most frequented cross section of overhead insulated wires. Insert part is designed as installing clamp and after is screw tigh, as suspension clamp.