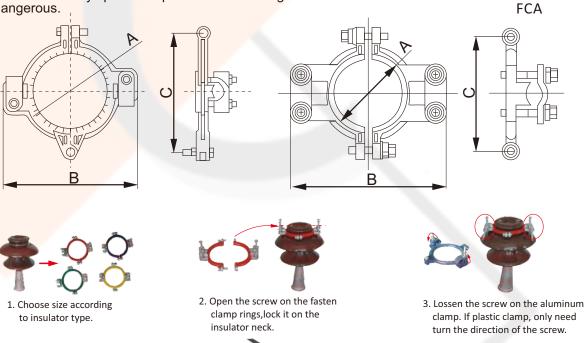

# **PRODUCT RANGE:**

| TYPE     | VOLTAGE<br>(kV) | CONDUCTOR<br>(mm2)    | DIMENSION (mm) |     |     | REMARKS                            |
|----------|-----------------|-----------------------|----------------|-----|-----|------------------------------------|
|          |                 |                       | А              | В   | С   |                                    |
| FCP-P20  | < = 11kV        | 25~240mm²             | Φ106           | 200 | 180 | Body:<br>weather resistent plastic |
| FCP-P15  |                 |                       | Φ84            | 160 | 130 |                                    |
| FCP-PS15 |                 |                       | Φ66            | 153 | 120 |                                    |
| FCA-P20  | < = 11kV        | 25~240mm <sup>2</sup> | Φ106           | 178 | 157 | Body:<br>aluminum alloy            |
| FCA-P15  |                 |                       | Φ84            | 160 | 135 |                                    |
| FCA-PS15 |                 |                       | Φ66            | 146 | 117 |                                    |
| FCA-PSN  | 20kV            | 25~240mm <sup>2</sup> | Φ76            | 170 | 150 | Insulator: PSN-170/12.5S           |

## STORAGE AND TRANSPORT:

3. Put conductor on top of the insulator,

Closed the screw on both end and

tightening it by hands.

Product do not have any specific requirements on storage. It is fire-resistant and it is not dangerous.

6.Each fasten clamp with release function and color for each phase.

FCP

КАТАLOGOVÝ LIST - CATALOGUE LIST - KATALOG LISTE - КАТАЛОГ СПИСОК - KATALÓGUS LISTA - 目录清单

5.Use wrench to tighten the screw well.