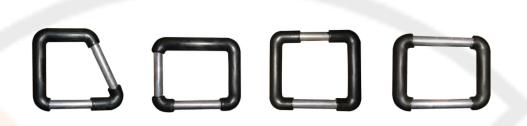

## B115 Grounding ring for 1 to 10 kV

Grounding ring use for temporary grounding when need live line work on system. It can use together with Insulation piercing connector , wedge connector, C connector or parellel groove clamp.

| TYPE          | Length * Width | PVC diameter | AL diameter | Bare length |
|---------------|----------------|--------------|-------------|-------------|
| PCGR8-50      | 103*78mm       | 13mm         | 8mm         | 50mm        |
| PCGR10-50     | 120*107mm      | 14.5mm       | 10mm        | 60mm        |
| PCGR10-60     | 120*107mm      | 14.5mm       | 10mm        | 60mm        |
| PCGR12-60/40  | 120*107mm      | 14.5mm       | 10mm        | 60mm        |
| PCGR13-80     | 123*109mm      | 16.5mm       | 12mm        | 40mm/60mm   |
| PCGR13-60/70L | 138*107mm      | 18.5mm       | 13mm        | 60mm/70mm   |
| PCGR13-60/70V | 133*120mm      | 18.5mm       | 13mm        | 60mm/70mm   |