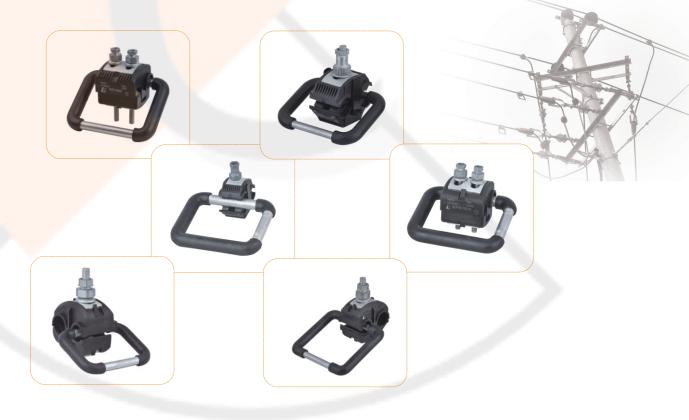

## B115 Grounding ring for 1 to 10 kV

Grounding ring use for temporary grounding when need live line work on system. It can use together with Insulation piercing connector , wedge connector, C connector or parellel groove clamp.