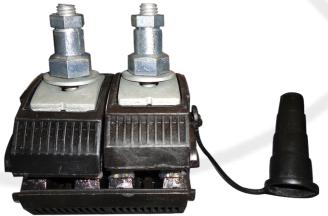

#### **PRODUCT DESCRIPTION:**

PC T ab(B)(C) x/y PC = Piercing CONNECTOR T = Tear head; B= BARE; C= series No. a= bolt No.; b= outlet number; x= Max of main cond.; y= Max of Tap cond.

Purpose of Insulation piercin connectors(IPC) is to connect main insulated and onebare tap conductor's of section, how is written on IPC body. Type without letter B serves to connect isolated conductors, with letter B bare conductors. IPC for one tap conductor is equipped with cable termination

IPC consists from two glass-fiber reinforced plastic parts, which are fitted with two brass tinned teeth's, which are coated with UV-curing silica grease and the teeth are fitted with rubber insulation. Full set is associated with the bolt, nut and pinch fixation segment. The terminals marked T are equipped with tear head.

The lower part of the clamp is designed to be hold by the key 13 and the ventilation chamber, providing optimal ventilation of IPC.