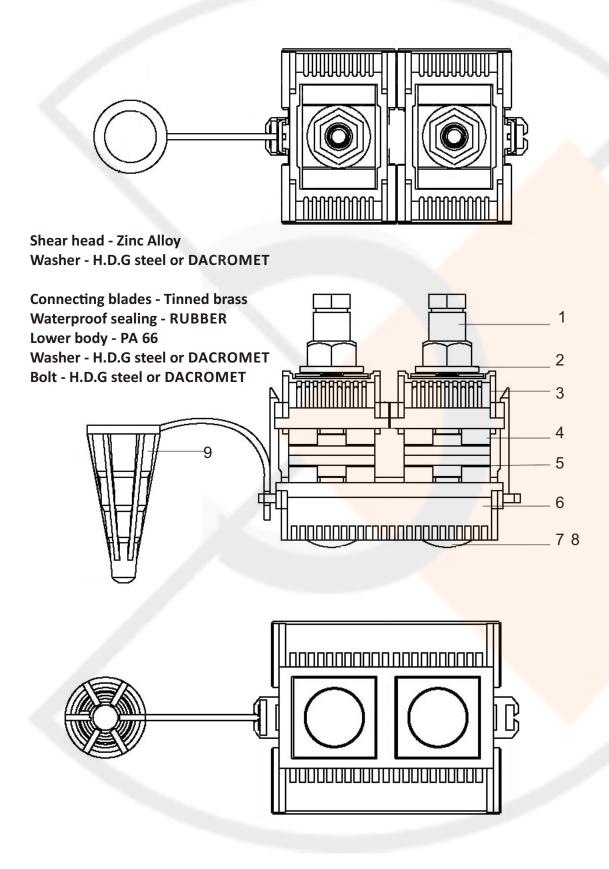

#### **PRODUCT DESCRIPTION:**

PC T ab(B)(C) x/y PC = Piercing CONNECTOR T = Tear head; B= BARE; C= series No. a= bolt No.; b= outlet number; x= Max of main cond.; y= Max of Tap cond.

Purpose of Insulation piercin connectors(IPC) is to connect main insulated and onebare tap conductor's of section, how is written on IPC body. Type without letter B serves to connect isolated conductors, with letter B bare conductors. IPC for one tap conductor is equipped with cable termination

IPC consists from two glass-fiber reinforced plastic parts, which are fitted with two brass tinned teeth's, which are coated with UV-curing silica grease and the teeth are fitted with rubber insulation. Full set is associated with the bolt, nut and pinch fixation segment. The terminals marked T are equipped with tear head.

The lower part of the clamp is designed to be hold by the key 13 and the ventilation chamber, providing optimal ventilation of IPC.

## PRODUCT RANGE: PCT23C 240/240 RE/RM, isolated 50-240 mm<sup>2</sup>/ isolated 50-240 mm<sup>2</sup>, Cu/Al.

USED MATERIALS: UV & fire resistant PA66, PVC, dacromet or H.D.G.(optional) finished steel, tinned brass.