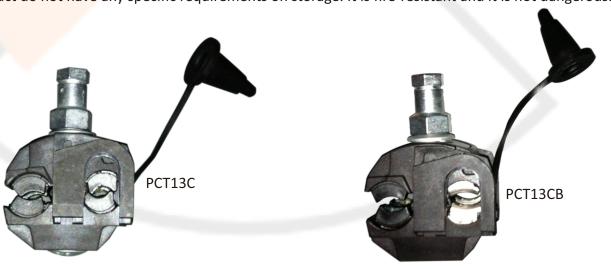

#### **PRODUCT DESCRIPTION:**

PC T ab(B) x/y

PC = Piercing CONNECTOR

T = Tear head; B= BARE; a= bolt No.; b= outlet number; x= Max of main cond.; y= Max of Tap cond.

Purpose of Insulation piercing connectors(IPC) is to connect main and one (PC13), two (PC14) tap conductor's of section, how is written on IPC body. Type without letter B serves to connect isolated conductors, with letter B bare conductors. IPC for one tap conductor is equipped with cable termination cap PCEC 6 / 120, for two wires - no caps.

IPC consists from two glass-fiber reinforced plastic parts, which are fitted with two brass tinned teeth's, which are coated with UV-curing silica grease and the teeth are fitted with rubber insulation. This set is associated with the bolt, nut and pinch fixation segment. The terminals marked T are equipped with tear head. The lower part of the clamp is designed to be hold by the key 13 and the ventilation chamber, providing optimal ventilation of IPC.

#### **PRODUCT RANGE:**

PCT13C 70/35 RE/RM, isolated 16-70/ isolated 4-35 mm<sup>2</sup>, Cu/Al. PCT13CB 70/35 RE/RM, isolated 16-70/ bare 4-35 mm<sup>2</sup>, Cu/Al. PCT13C 95/50 RE/RM, isolated 16-95/ isolated 4-50 mm<sup>2</sup>, Cu/Al.

PCT13CB 95/50 RE/RM, isolated 16-95/ bare 4-50 mm<sup>2</sup>, Cu/Al.