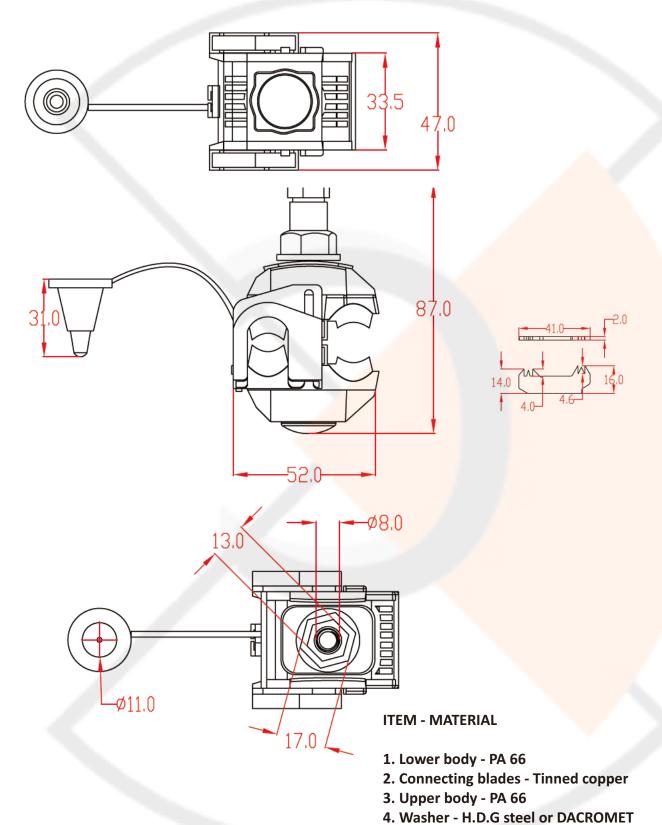

IPC consists from two glass-fiber reinforced plastic parts, which are fitted with two brass tinned teeth's, which are coated with UV-curing silica grease and the teeth are fitted with rubber insulation. This set is associated with the bolt, nut and pinch fixation segment. The terminals marked T are equipped with tear head. The lower part of the clamp is designed to be hold by the key 13 and the ventilation chamber, providing optimal ventilation of IPC.

#### **USED MATERIALS:**

UV & fire resistant PA66, PVC, dacromet or H.D.G.(optional) finished steel, tinned copper.

\* Brass or Aluminum should be required

### **B105** Piercing connector low voltage

5. Shear head - Zinc Alloy

6. Waterproof sealing - RUBBER7. Bolt - H.D.G steel or DACROMET