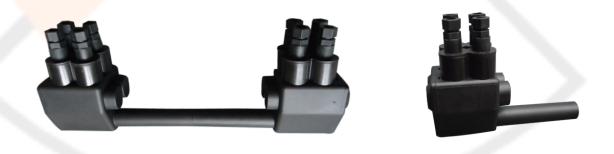

#### **PRODUCT DESCRIPTION:**

Adapter is used to turn multiple conductors of low voltage. Whole adaptor is inserted into the IPC with piercing teeth who penetrate through the insulation. This joint is 100% waterproof.

The adapter can be installed with any IPC who allows you to transfer the required voltage, and has the ability to carry the required number of conductors.

On his body is 8 screws and 4 mounting holes, into which the wires 1,5 - 35 mm2 where plugged.

It's allowed to use more smaller diameter conductors, provided that their overall average does not exceed the 35mm2. In this case, we recommend twist wires together.

The wires are inserted into the mounting hole, which is equipped with flexible rubber against moisture. Then each wire is fixed by 2 screws with plastic shear head.