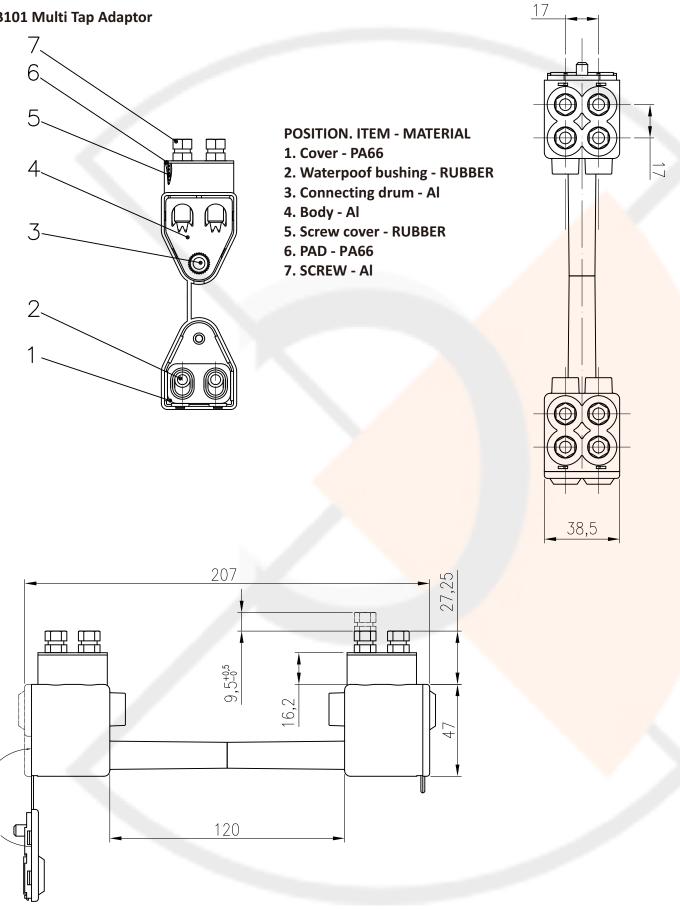

The adapter can be installed with any IPC who allows you to transfer the required voltage, and has the ability to carry the required number of conductors.

On his body is 8 screws and 4 mounting holes, into which the wires 1,5 - 35 mm2 where plugged.

It's allowed to use more smaller diameter conductors, provided that their overall average does not exceed the 35mm2. In this case, we recommend twist wires together.

The wires are inserted into the mounting hole, which is equipped with flexible rubber against moisture. Then each wire is fixed by 2 screws with plastic shear head.